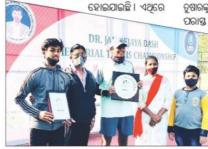

**August 2020:** Neelachal Sports Foundation distributes mask and food items at **Triveni Devi Vridhashram**, Kanjhawala Road, Jaunti, Delhi during the time of COVID-19 pandemic.

Neelachal Sports Foundation organised **Dr. Janmejaya Dash Memorial Tennis Championship** (An International Rating Event) at Bal Bharati Public School, Pitampura, New Delhi from **21 to 23 November 2020.** 

### ଜନ୍ଲେଜୟ ଦାସ ସ୍କାରକୀ ଟେନିସ୍

# ତୁଷାର ପୁରୁଷ ସିଙ୍ଗଲ୍ସ ଚାମ୍ପିଅନ୍

ଭୁ ବନେଶ୍ୱର, ୨୨।୧୧ (ବ୍ୟୁରୋ): ନୂଆଦିଲ୍ଲୀର ପିତମପ୍ୱରା ସ୍ଥିତ ବଳ ଭାରତୀ ପବିଳ୍ ଷ୍ଟୁଲରେ ଆୟୋଳିତ କଳ୍କେଖ୍ୟ ଦାସ ସ୍କାରକୀ ଟେନିସ୍ ପୁରିଭାବାନ ଖେଳାଳି ତ୍ୱାର ମିଉଲ ପୁରୁଷ ସିଙ୍ଗଲ୍ଲ ଚାମ୍ପିଅନ୍ ଆଖ୍ୟା ଅର୍ଜନ କରିଛନ୍ତି । ସେ ଫାଇନାଲରେ ସିଧାସଳଖ ୬-୨, ୬-୨ ସେଟ୍ରେ ସାଥିକ ଶ୍ୟୀଙ୍କୁ ପରାଳିତ କରିଥିଲେ । ଏହି ମୁଳାବିଲାରେ ଦୁଷାର ଭଭୟ ସେଟ୍ରେ ଚମଳାର ପୁବର୍ଣନ କରିଥିଲେ ।

ସେହିପରି ୧୮ବର୍ଷରୁ କମ୍ ବାଳକ ସିଙ୍ଗଲ୍ସରେ ସାର୍ଥକ ଶର୍ମା ଚାମ୍ପିଅନ୍ ହୋଇଛଡି । ସେ ଫାଇନାଲ୍ରେ ମ୍ନ୍ର, ୬-୪, ୬-୪ ସେଟ୍ରେ ଦ୍ୱାର୍କ୍ୟ ହରାଇଥିଲେ । ଅନ୍ୟ ପଟରେ ୧୪ବର୍ଷରୁ ଜମ୍ ବାଳକ ସିଙ୍ଗଲ୍ପରେ ଚାମ୍ପିଅନ୍ ହୋଇଛଡି ରିୟାନ୍ ଖମ୍ମା ସେ ଫାଇନାଲ୍ରେ ସିଧାସଳଖ ୬-୦, ୬-୦ ସେଟ୍ରେ ଅଧ୍ୟୱାନ୍ ଦେଖସ୍ପାଲଙ୍କୁ ପରାଜିବ ବରିଥିଲେ । ନାଳାଚଳ ଗୋଟ୍ସ ଫାଇଷେସନ୍ ପଞ୍ଜା ଆଯୋଳିତ ଏହି ହୁର୍ଷାମେଷର ଉସ୍ଥାପନା ଉସବରେ ସର୍ଗତ ଜନ୍ନେଖଙ୍କ ପର୍ମ ସୁନିତା ଦାସ ଓ ବଳ ଭାରତୀ ପବ୍ଲିକ୍ ୟୁଲର କ୍ରାଡ଼ା ନିର୍ଦ୍ଦେଶକ ବିଳୟ କୁମାର ଜୈନ ଅତିଥି ଭାବେ ଯୋଗଦେଇ ପୁରସ୍କାର ପ୍ରଦାନ କରିଥିଲେ ।

# ଡଃ ଜନ୍ମେଞ୍ଜୟସ୍କାରକୀ ଟେନିସ୍: ତୁଷାର ଚମ୍ପିଆନ୍

ନୂଆଦିଲ୍ଲା, ୨୨ ।୧୧ (ନିପ୍ର): ନୂଆଦିଲ୍ଲାର ପିତମପୁରାସ୍ଥିତ ବାଲ୍ଭାରତୀ ପବ୍ଲିକ୍ ଷ୍ଟୁଲ୍ରେ ନିକଟରେ ଡଃ ଳନ୍କେଞ୍ଜୟ ଦାଶ ସ୍କାରକୀ ଟେନିସ୍ ଚମ୍ପିଆନ୍ସିପ ଆୟୋଜନ

ତୁଷାର ମିଉଲ ପୁରୁଷ ସିଙ୍ଗଲ୍ସ ଚମ୍ପିଆନ୍ ହୋଇଛନ୍ତି। ଫାଇନାଲରେ ତୁଷାର ୬-୨, ୬-୨ ସେଟରେ ସାର୍ଥକ ଶର୍ମାଙ୍କୁ ପରାଞ୍ଜ କରିଥିଲେ । ତେବେ ୧୮ ବର୍ଷରୁ କମ୍ ବାଳକ ବର୍ଗରେ ତୁଷାରଙ୍କୁ ରନସ୍ଅପ୍ ସ୍ଥାନରେ ସନ୍ତୁଷ୍ଟ ରହିବାକୁ ପଡ଼ିଛି । ପାଇନାଲରେ କଡ଼ା ମୂଜାବିଲା ପରେ ତୁଷାରଙ୍କୁ ସାର୍ଥକ ଶର୍ମା ୩-୬, ୬-୪, ୬-୪ ସେଟ୍ରେ ପରାଷ୍ଟ୍ର କରିଥିଲେ । ୧୪ ବର୍ଷର କମ୍ପ ବାଳକ

ସିଙ୍ଗଲ୍ୟରେ ରିଆନ୍ ଶର୍ମା ଚମ୍ପିଆନ୍ ହୋଇଛନ୍ତି । ଫାଇନାଲରେ ରିଆନ୍ ସହଳରେ ୬-୦, ୬-୦ ସେଟ୍ରେ ଅଧିବନ୍ ଦେଶୱାଲଙ୍କୁ ପରାୟ କରିଥିଲେ । ସ୍ୱର୍ଗତଃ ଡଃ ଜନ୍ମେଞ୍ଜୟ ଦାଶଙ୍କ ଧର୍ମପତ୍ନା ସୁନୀତା ଦାଶ ଓ ବାଲ୍ଭାରତୀ ପବ୍ଲିକ୍ ୟୁଲ୍ର କ୍ରୀଡ଼ା ନିର୍ଦ୍ଦେଶକ ବିଜୟ କୁମାର ଜୈନ ପୁରୟାର ବିତରଣ କରିଥିଲେ ।

ନୀଳାଚଳ ସ୍ପୋର୍ଟସ ଫାଉଣ୍ଡେସନ୍ ପକ୍ଷରୁ ଆୟୋଜିତ ଏହା ଏକ ଆନ୍ତର୍ଜାତିକ ଟୁର୍ଶାମେଣ ଥିଲା ।

Neelachal Sports Foundation donated tennis balls for **23rd India Club-Anup Lahoty Tennis Championship 2021** at India Club, Guwahati from 20 to 24 January 2021 and **18th Sivasagar Open Tennis Tournament** at Sivasagar Tennis Club from 27 to 31 January 2021.