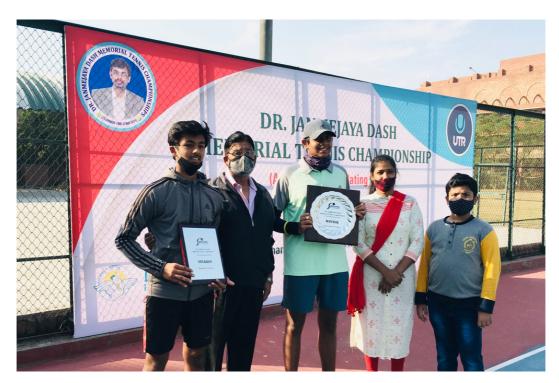

**August 2020:** Neelachal Sports Foundation distributes mask and food items at **Triveni Devi Vridhashram**, Kanjhawala Road, Jaunti, Delhi during the time of COVID-19 pandemic.

Neelachal Sports Foundation organised **Dr. Janmejaya Dash Memorial Tennis Championship** (An International Rating Event) at Bal Bharati Public School, Pitampura, New Delhi from **21 to 23 November 2020.** 

# ତୁଷାର ପୁରୁଷ ସିଙ୍ଗଲ୍ସ ଚାମ୍ପିଅନ୍

ଭୁ ବନେଶ୍ୱର, ୨୨।୧୧ (ବ୍ୟୁରୋ): ନୂଆଦିଲ୍ଲୀର ପିତମପ୍ୱରା ସ୍ଥିତ ବଳ ଭାରତୀ ପବିଳ୍ ଷ୍ଟୁଲରେ ଆୟୋଳିତ କଳ୍କେଖ୍ୟ ଦାସ ସ୍କାରକୀ ଟେନିସ୍ ପୁରିଭାବାନ ଖେଳାଳି ତ୍ୱାର ମିଉଲ ପୁରୁଷ ସିଙ୍ଗଲ୍ଲ ଚାମ୍ପିଅନ୍ ଆଖ୍ୟା ଅର୍ଜନ କରିଛନ୍ତି । ସେ ଫାଇନାଲରେ ସିଧାସଳଖ ୬-୨, ୬-୨ ସେଟ୍ରେ ସାଥିକ ଶ୍ୟୀଙ୍କୁ ପରାଳିତ କରିଥିଲେ । ଏହି ମୁଳାବିଲାରେ ଦୁଷାର ଭଭୟ ସେଟ୍ରେ ଚମଳାର ପୁବର୍ଣନ କରିଥିଲେ ।

ସେହିପରି ୧୮ବର୍ଷରୁ କମ୍ ବାଳକ ସିଙ୍ଗଲ୍ସରେ ସାର୍ଥକ ଶର୍ମା ଚାମ୍ପିଅନ୍ ହୋଇଛଡି । ସେ ଫାଇନାଲ୍ରେ ମ୍ନ୍ର, ୬-୪, ୬-୪ ସେଟ୍ରେ ଦ୍ୱାର୍କ୍ୟ ହରାଇଥିଲେ । ଅନ୍ୟ ପଟରେ ୧୪ବର୍ଷରୁ ଜମ୍ ବାଳକ ସିଙ୍ଗଲ୍ପରେ ଚାମ୍ପିଅନ୍ ହୋଇଛଡି ରିୟାନ୍ ଖମ୍ମା ସେ ଫାଇନାଲ୍ରେ ସିଧାସଳଖ ୬-୦, ୬-୦ ସେଟ୍ରେ ଅଧ୍ୟୱାନ୍ ଦେଖସ୍ପାଲଙ୍କୁ ପରାଜିବ ବରିଥିଲେ । ନାଳାଚଳ ଗୋଟ୍ସ ଫାଇଷେସନ୍ ପଞ୍ଜା ଆଯୋଳିତ ଏହି ହୁର୍ଷାମେଷର ଉସ୍ଥାପନା ଉସବରେ ସର୍ଗତ ଜନ୍ନେଖଙ୍କ ପର୍ମ ସୁନିତା ଦାସ ଓ ବଳ ଭାରତୀ ପବ୍ଲିକ୍ ୟୁଲର କ୍ରାଡ଼ା ନିର୍ଦ୍ଦେଶକ ବିଳୟ କୁମାର ଜୈନ ଅତିଥି ଭାବେ ଯୋଗଦେଇ ପୁରସ୍କାର ପ୍ରଦାନ କରିଥିଲେ ।

# ଡଃ ଜନ୍ମେଞ୍ଜୟସ୍କାରକୀ ଟେନିସ୍: ତୁଷାର ଚମ୍ପିଆନ୍

ନୂଆଦିଲ୍ଲା, ୨୨ ।୧୧ (ନିପ୍ର): ନୂଆଦିଲ୍ଲାର ପିତମପୁରାସ୍ଥିତ ବାଲ୍ଭାରତୀ ପବ୍ଲିକ୍ ଷ୍ଟୁଲ୍ରେ ନିକଟରେ ଡଃ ଳନ୍କେଞ୍ଜୟ ଦାଶ ସ୍କାରକୀ ଟେନିସ୍ ଚମ୍ପିଆନ୍ସିପ ଆୟୋଜନ

ତୁଷାର ମିଉଲ ପୁରୁଷ ସିଙ୍ଗଲ୍ସ ଚମ୍ପିଆନ୍ ହୋଇଛନ୍ତି। ଫାଇନାଲରେ ତୁଷାର ୬-୨, ୬-୨ ସେଟରେ ସାର୍ଥକ ଶର୍ମାଙ୍କୁ ପରାଞ୍ଜ କରିଥିଲେ । ତେବେ ୧୮ ବର୍ଷରୁ କମ୍ ବାଳକ ବର୍ଗରେ ତୁଷାରଙ୍କୁ ରନସ୍ଅପ୍ ସ୍ଥାନରେ ସନ୍ତୁଷ୍ଟ ରହିବାକୁ ପଡ଼ିଛି । ପାଇନାଲରେ କଡ଼ା ମୂଜାବିଲା ପରେ ତୁଷାରଙ୍କୁ ସାର୍ଥକ ଶର୍ମା ୩-୬, ୬-୪, ୬-୪ ସେଟ୍ରେ ପରାଷ୍ଟ୍ର କରିଥିଲେ । ୧୪ ବର୍ଷର କମ୍ପ ବାଳକ

ସିଙ୍ଗଲ୍ୟରେ ରିଆନ୍ ଶର୍ମା ଚମ୍ପିଆନ୍ ହୋଇଛନ୍ତି । ଫାଇନାଲରେ ରିଆନ୍ ସହଳରେ ୬-୦, ୬-୦ ସେଟ୍ରେ ଅଧିବନ୍ ଦେଶୱାଲଙ୍କୁ ପରାୟ କରିଥିଲେ । ସ୍ୱର୍ଗତଃ ଡଃ ଜନ୍ମେଞ୍ଜୟ ଦାଶଙ୍କ ଧର୍ମପତ୍ନା ସୁନୀତା ଦାଶ ଓ ବାଲ୍ଭାରତୀ ପବ୍ଲିକ୍ ୟୁଲ୍ର କ୍ରୀଡ଼ା ନିର୍ଦ୍ଦେଶକ ବିଜୟ କୁମାର ଜୈନ ପୁରୟାର ବିତରଣ କରିଥିଲେ ।

ନୀଳାଚଳ ସ୍ପୋର୍ଟସ ଫାଉଣ୍ଡେସନ୍ ପକ୍ଷରୁ ଆୟୋଜିତ ଏହା ଏକ ଆନ୍ତର୍ଜାତିକ ଟୁର୍ଶାମେଣ ଥିଲା ।

Neelachal Sports Foundation donated tennis balls for **23rd India Club-Anup Lahoty Tennis Championship 2021** at India Club, Guwahati from 20 to 24 January 2021 and **18th Sivasagar Open Tennis Tournament** at Sivasagar Tennis Club from 27 to 31 January 2021.