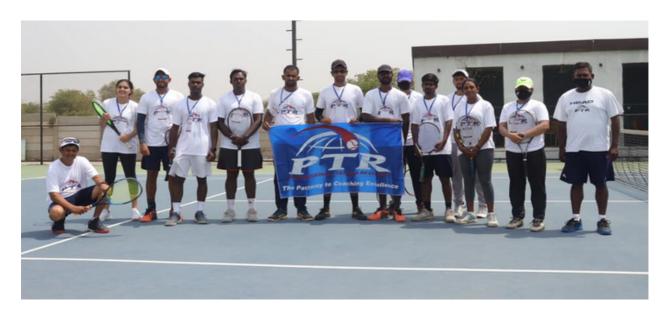

Neelachal Sports Foundation organised **PTR International Coaches Certification Workshop** in Altevol Alexander Waske Tennis University, Ahmedabad, Gujarat from 18 to 20 March 2021. All together 13 Coaches from Delhi, Ahmedabad, Kolkata, Chennai, Coimbatore, Ajmer, Raipur, Rajkot and Hisar attended the course.