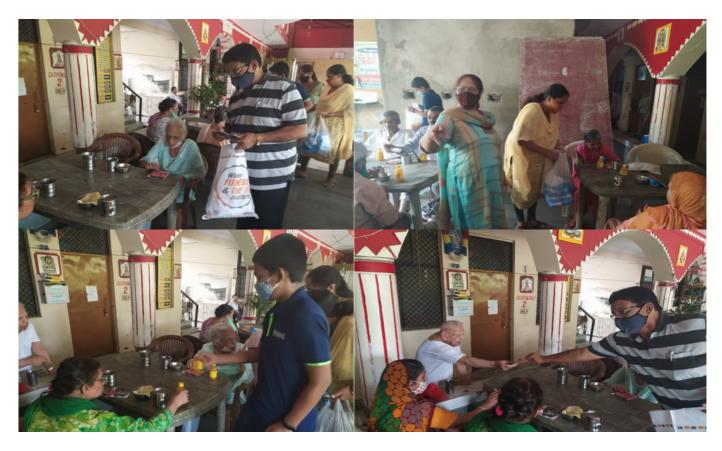

**August 2020:** Neelachal Sports Foundation distributes mask and food items at **Triveni Devi Vridhashram**, Kanjhawala Road, Jaunti, Delhi during the time of COVID-19 pandemic.

Neelachal Sports Foundation organised **Dr. Janmejaya Dash Memorial Tennis Championship** (An International Rating Event) at Bal Bharati Public School, Pitampura, New Delhi from **21 to 23 November 2020.** 