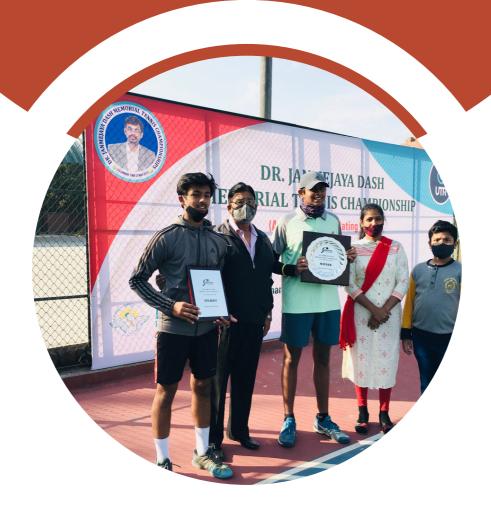

**August 2020:** Neelachal Sports Foundation distributes mask and food items at **Triveni Devi Vridhashram**, Kanjhawala Road, Jaunti, Delhi during the time of COVID-19 pandemic.

Neelachal Sports Foundation organised **Dr. Janmejaya Dash Memorial Tennis Championship** (An International Rating Event) at Bal Bharati Public School, Pitampura, New Delhi from **21 to 23 November 2020.** 

### ଜନ୍ଲେଜୟ ଦାସ ସ୍କାରକୀ ଟେନିସ୍

# ତୁଷାର ପୁରୁଷ ସିଙ୍ଗଲ୍ସ ଚାମ୍ପିଅନ୍

ଭୁ ବନେଶ୍ୱର, ୨୨।୧୧ (ବ୍ୟୁରୋ): ନୂଆଦିଲ୍ଲୀର ପିତମପ୍ୱରା ସ୍ଥିତ ବଳ ଭାରତୀ ପବିଳ୍ ଷ୍ଟୁଲରେ ଆୟୋଳିତ କଳ୍କେଖ୍ୟ ଦାସ ସ୍କାରକୀ ଟେନିସ୍ ପୁରିଭାବାନ ଖେଳାଳି ତ୍ୱାର ମିଉଲ ପୁରୁଷ ସିଙ୍ଗଲ୍ଲ ଚାମ୍ପିଅନ୍ ଆଖ୍ୟା ଅର୍ଜନ କରିଛନ୍ତି । ସେ ଫାଇନାଲରେ ସିଧାସଳଖ ୬-୨, ୬-୨ ସେଟ୍ରେ ସାଥିକ ଶ୍ୟୀଙ୍କୁ ପରାଳିତ କରିଥିଲେ । ଏହି ମୁଳାବିଲାରେ ଦୁଷାର ଭଭୟ ସେଟ୍ରେ ଚମଳାର ପୁବର୍ଣନ କରିଥିଲେ ।

ସେହିପରି ୧୮ବର୍ଷରୁ କମ୍ ବାଳକ ସିଙ୍ଗଲ୍ସରେ ସାର୍ଥକ ଶର୍ମା ଚାମ୍ପିଅନ୍ ହୋଇଛଡି । ସେ ଫାଇନାଲ୍ରେ ମ୍ନ୍ର, ୬-୪, ୬-୪ ସେଟ୍ରେ ଦ୍ୱାର୍କ୍ୟ ହରାଇଥିଲେ । ଅନ୍ୟ ପଟରେ ୧୪ବର୍ଷରୁ ଜମ୍ ବାଳକ ସିଙ୍ଗଲ୍ପରେ ଚାମ୍ପିଅନ୍ ହୋଇଛଡି ରିୟାନ୍ ଖମ୍ମା ସେ ଫାଇନାଲ୍ରେ ସିଧାସଳଖ ୬-୦, ୬-୦ ସେଟ୍ରେ ଅଧ୍ୟୱାନ୍ ଦେଖସ୍ପାଲଙ୍କୁ ପରାଜିବ ବରିଥିଲେ । ନାଳାଚଳ ଗୋଟ୍ସ ଫାଇଷେସନ୍ ପଞ୍ଜା ଆଯୋଳିତ ଏହି ହୁର୍ଷାମେଷର ଉସ୍ଥାପନା ଉସବରେ ସର୍ଗତ ଜନ୍ନେଖଙ୍କ ପର୍ମ ସୁନିତା ଦାସ ଓ ବଳ ଭାରତୀ ପବ୍ଲିକ୍ ୟୁଲର କ୍ରାଡ଼ା ନିର୍ଦ୍ଦେଶକ ବିଳୟ କୁମାର ଜୈନ ଅତିଥି ଭାବେ ଯୋଗଦେଇ ପୁରସ୍କାର ପ୍ରଦାନ କରିଥିଲେ ।

# ଡଃ ଜନ୍ମେଞ୍ଜୟସ୍କାରକୀ ଟେନିସ୍: ତୁଷାର ଚମ୍ପିଆନ୍

ନୂଆଦିଲ୍ଲା, ୨୨ ।୧୧ (ନିପ୍ର): ନୂଆଦିଲ୍ଲାର ପିତମପୁରାସ୍ଥିତ ବାଲ୍ଭାରତୀ ପବ୍ଲିକ୍ ଷ୍ଟୁଲ୍ରେ ନିକଟରେ ଡଃ ଳନ୍କେଞ୍ଜୟ ଦାଶ ସ୍କାରକୀ ଟେନିସ୍ ଚମ୍ପିଆନ୍ସିପ ଆୟୋଜନ

ତୁଷାର ମିଉଲ ପୁରୁଷ ସିଙ୍ଗଲ୍ସ ଚମ୍ପିଆନ୍ ହୋଇଛନ୍ତି। ଫାଇନାଲରେ ତୁଷାର ୬-୨, ୬-୨ ସେଟରେ ସାର୍ଥକ ଶର୍ମାଙ୍କୁ ପରାଞ୍ଜ କରିଥିଲେ । ତେବେ ୧୮ ବର୍ଷରୁ କମ୍ ବାଳକ ବର୍ଗରେ ତୁଷାରଙ୍କୁ ରନସ୍ଅପ୍ ସ୍ଥାନରେ ସନ୍ତୁଷ୍ଟ ରହିବାକୁ ପଡ଼ିଛି । ପାଇନାଲରେ କଡ଼ା ମୂଜାବିଲା ପରେ ତୁଷାରଙ୍କୁ ସାର୍ଥକ ଶର୍ମା ୩-୬, ୬-୪, ୬-୪ ସେଟ୍ରେ ପରାଷ୍ଟ୍ର କରିଥିଲେ । ୧୪ ବର୍ଷର କମ୍ପ ବାଳକ

ସିଙ୍ଗଲ୍ୟରେ ରିଆନ୍ ଶର୍ମା ଚମ୍ପିଆନ୍ ହୋଇଛନ୍ତି । ଫାଇନାଲରେ ରିଆନ୍ ସହଳରେ ୬-୦, ୬-୦ ସେଟ୍ରେ ଅଧିବନ୍ ଦେଶୱାଲଙ୍କୁ ପରାୟ କରିଥିଲେ । ସ୍ୱର୍ଗତଃ ଡଃ ଜନ୍ମେଞ୍ଜୟ ଦାଶଙ୍କ ଧର୍ମପତ୍ନା ସୁନୀତା ଦାଶ ଓ ବାଲ୍ଭାରତୀ ପବ୍ଲିକ୍ ୟୁଲ୍ର କ୍ରୀଡ଼ା ନିର୍ଦ୍ଦେଶକ ବିଜୟ କୁମାର ଜୈନ ପୁରୟାର ବିତରଣ କରିଥିଲେ ।

ନୀଳାଚଳ ସ୍ପୋର୍ଟସ ଫାଉଣ୍ଡେସନ୍ ପକ୍ଷରୁ ଆୟୋଜିତ ଏହା ଏକ ଆନ୍ତର୍ଜାତିକ ଟୁର୍ଶାମେଣ ଥିଲା ।

Neelachal Sports Foundation donated tennis balls for **23rd India Club-Anup Lahoty Tennis Championship 2021** at India Club, Guwahati from 20 to 24 January 2021 and **18th Sivasagar Open Tennis Tournament** at Sivasagar Tennis Club from 27 to 31 January 2021.