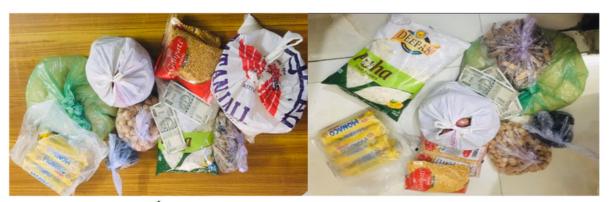

April 2020: Neelachal Sports Foundation distributes food items and Rs.1000/- to people's in Mangolpuri and Pitampura area in New Delhi during COVID-19 pandemic.