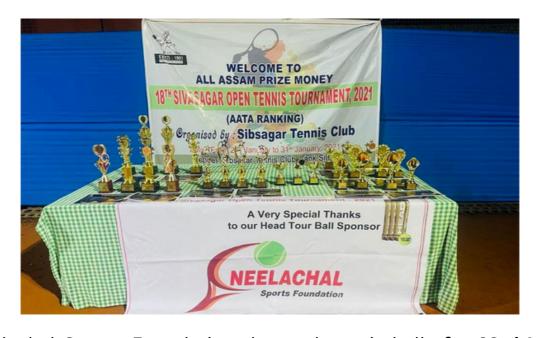

ନୀଳାଚଳ ସ୍ପୋର୍ଟସ ଫାଉଣ୍ଡେସନ୍ ପକ୍ଷରୁ ଆୟୋଜିତ ଏହା ଏକ ଆନ୍ତର୍ଜାତିକ ଟୁର୍ଶାମେଣ ଥିଲା ।

Neelachal Sports Foundation donated tennis balls for **23rd India Club-Anup Lahoty Tennis Championship 2021** at India Club, Guwahati from 20 to 24 January 2021 and **18th Sivasagar Open Tennis Tournament** at Sivasagar Tennis Club from 27 to 31 January 2021.